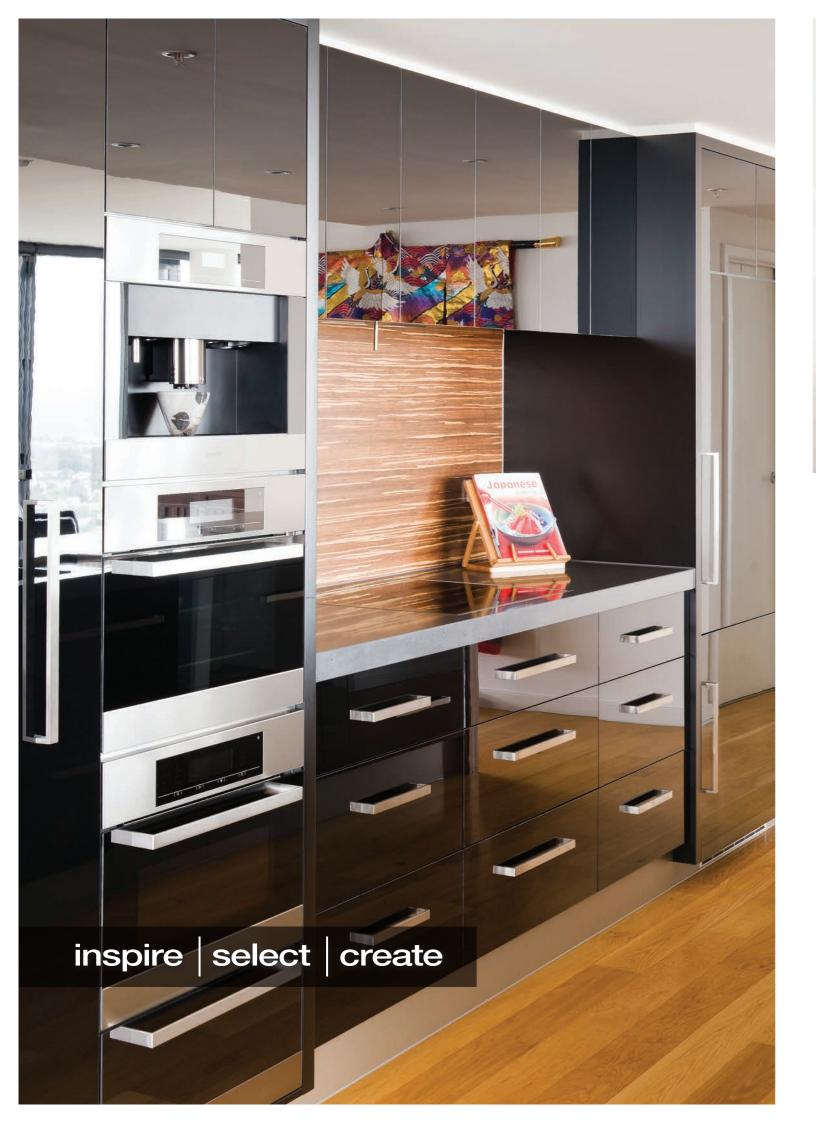

## True Reflections

True Reflections by Albedor is the ultimate in mirror finish gloss surfaces.

True Reflections features the latest in European style and is the ideal choice for high gloss finishes in cabinetry, kitchens, shopfitting and other internal vertical surfaces. As well as being hard wearing and durable, True Reflections is a polishable acrylic surface - minor scratches and marks can be polished out, ensuring a perfect mirror reflective finish for the life of your project. Albedor offers a range of plain and exotic colours with complementary or contrasting edgeband.

True Reflections doors and panels are available in custom door sizes and in various lengths and thicknesses of MDF substrate including 18mm E0 MR MDF, which complies with AS/NZS 1859.2 standards for low formaldehyde content.