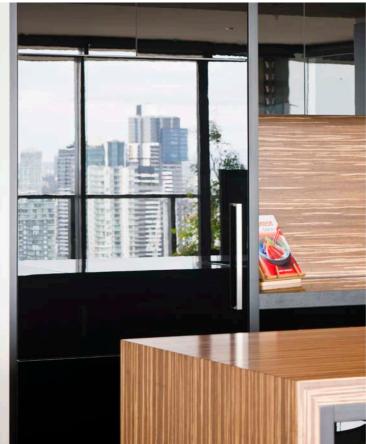

## True Reflections

True Reflections by Albedor is the ultimate in mirror finish gloss surfaces.

True Reflections features the latest in European style and is the ideal choice for high gloss finishes in cabinetry, kitchens, shopfitting and other internal vertical surfaces. As well as being hard wearing and durable, True Reflections is a polishable acrylic surface - minor scratches and marks can be polished out, ensuring a perfect mirror reflective finish for the life of your project. Albedor offers a range of plain and exotic colours with complementary or contrasting edgeband.