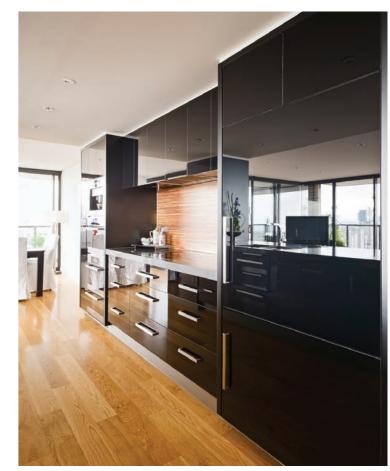

## True Reflections

True Reflections by Albedor is the ultimate in mirror finish gloss surfaces.

True Reflections features the latest in European style and is the ideal choice for high gloss finishes in cabinetry, kitchens, shopfitting and other internal vertical surfaces. As well as being hard wearing and durable, True Reflections is a polishable acrylic surface - minor scratches and marks can be polished out, ensuring a perfect mirror reflective finish for the life of your project. Albedor offers a range of plain and exotic colours with complementary or contrasting edgeband.