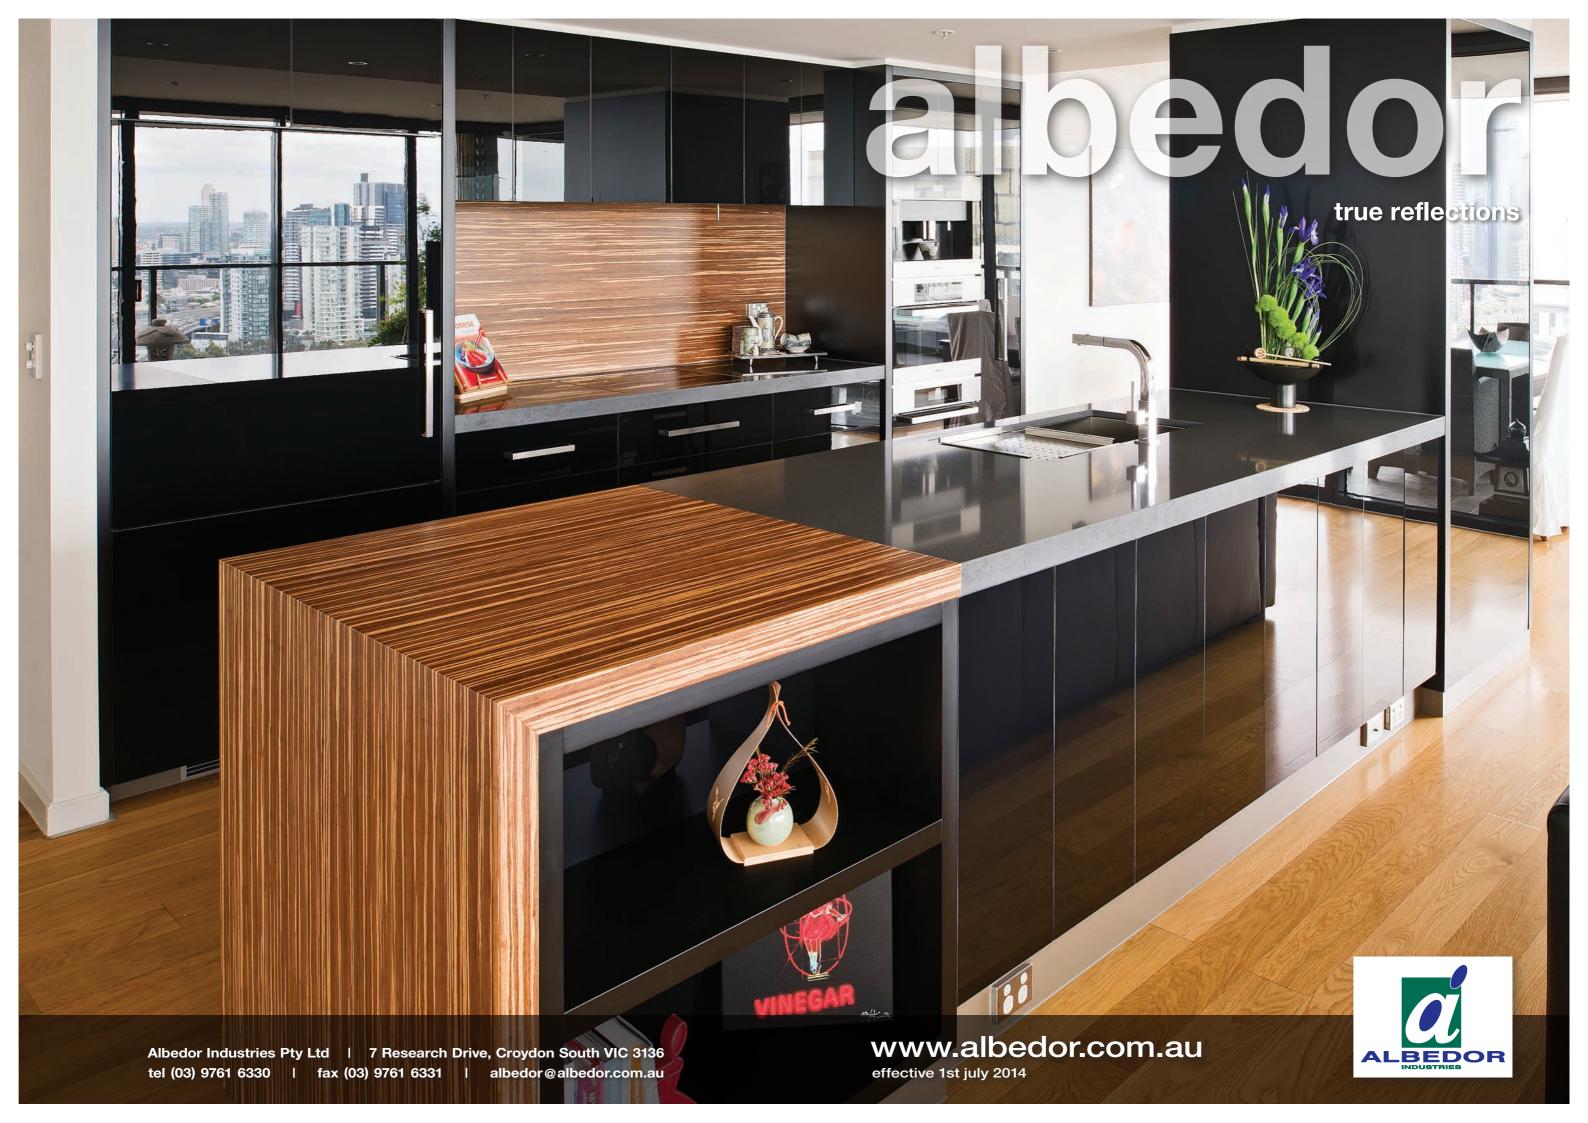

## True Reflections

True Reflections by Albedor is the ultimate in mirror finish gloss surfaces.

True Reflections features the latest in European style and is the ideal choice for high gloss finishes in cabinetry, kitchens, shopfitting and other internal vertical surfaces. As well as being hard wearing and durable, True Reflections is a polishable acrylic surface - minor scratches and marks can be polished out, ensuring a perfect mirror reflective finish for the life of your project. Albedor offers a range of plain and exotic colours with complementary or contrasting edgeband.

True Reflections doors and panels are available in custom door sizes and in various lengths and thicknesses of MDF substrate including 18mm E0 MR MDF, which complies with AS/NZS 1859.2 standards for low formaldehyde content.