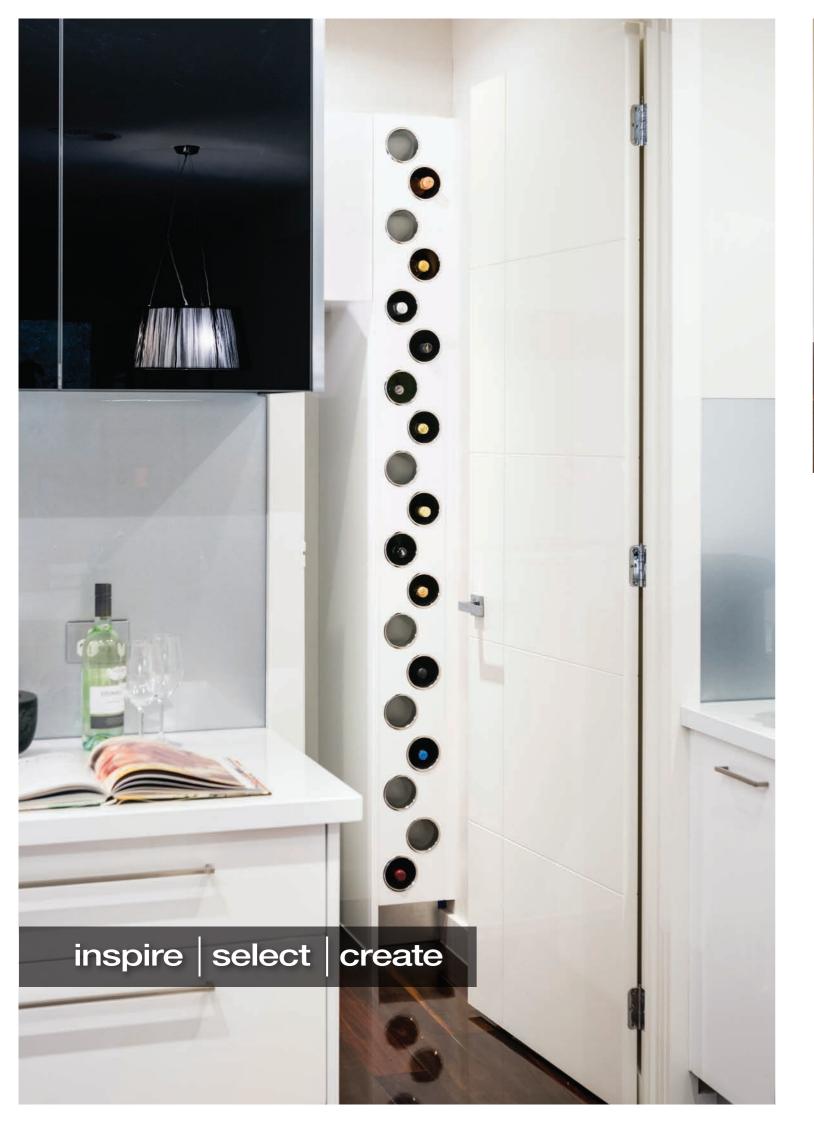

## wine racks

Albedor's wine rack system allows you to custom size your wine racking to best fit your available space. The wine rack system is available in all Albedor products ranging from Thermo Formed, Ultra Finish, True Reflections and Egger 16mm Melamine Board.

Wine holder face trim available in three colours - black, white and stainless steel.

Wine holder tube (aluminium tubes) available singularly or bulk (25 Per Box).

Dimensions: Overall wine holder tube size 310mm (front to back) Internal measurements 90mm hole.