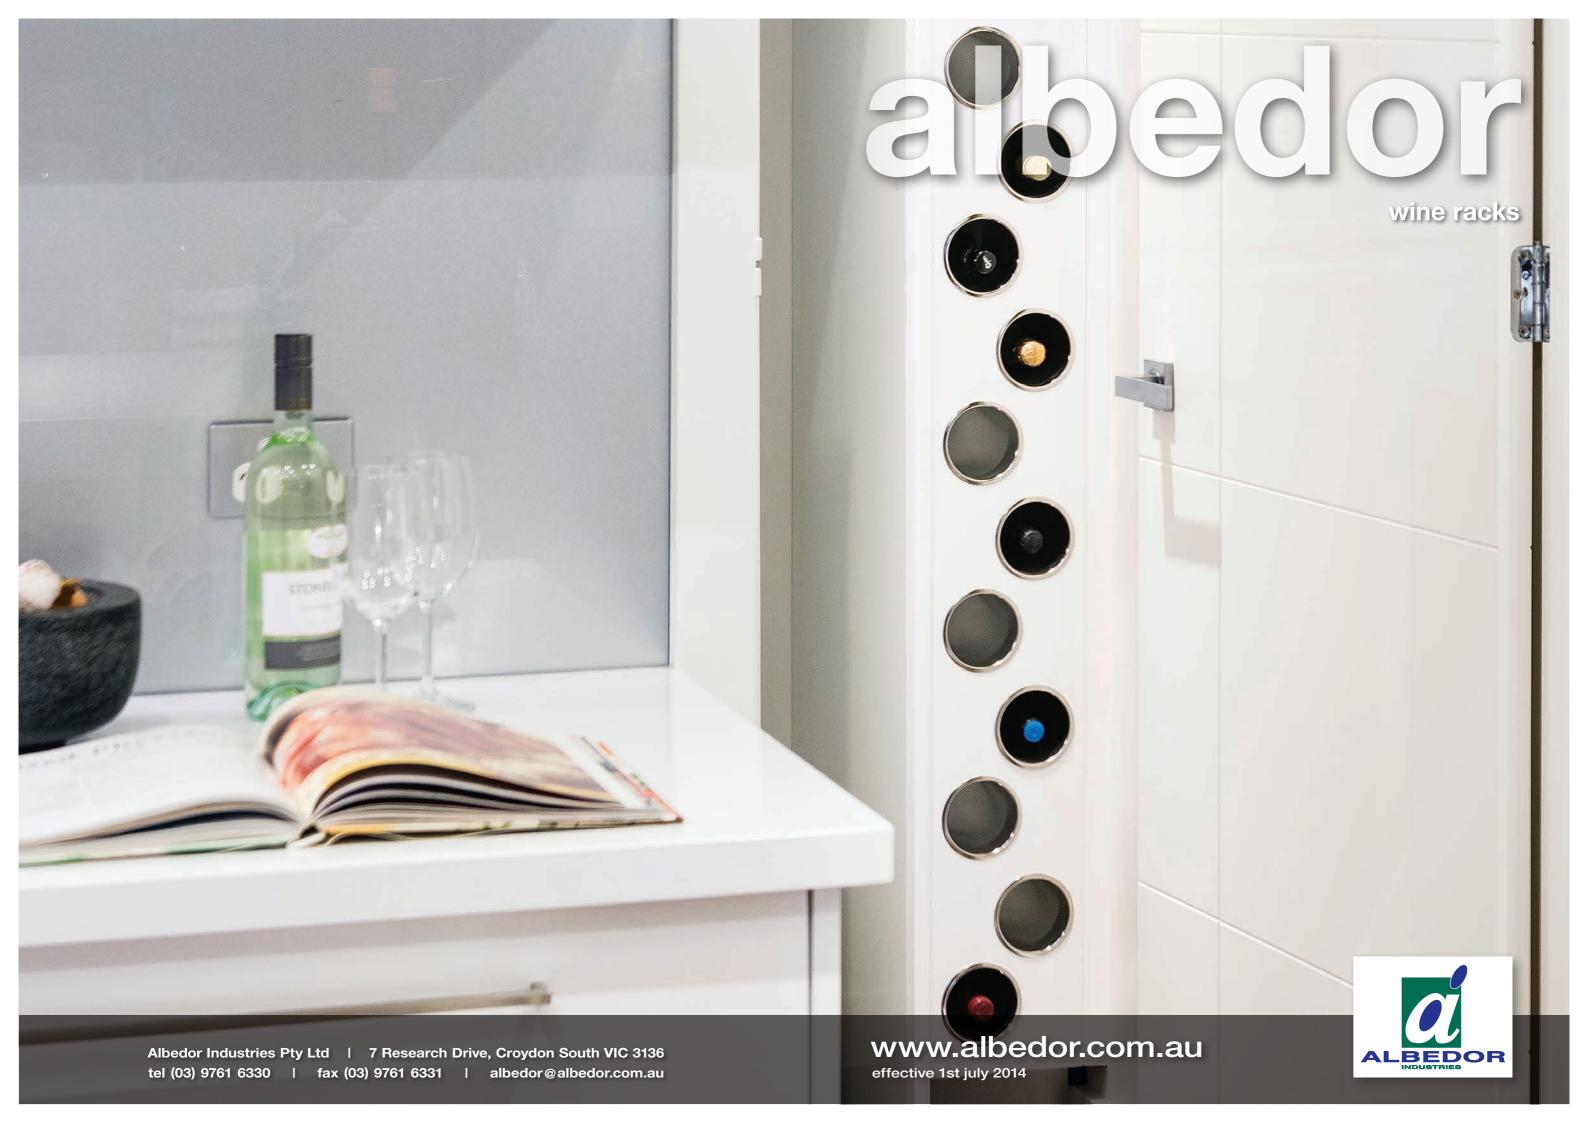

## wine racks

Albedor's wine rack system allows you to custom size your wine racking to best fit your available space. The wine rack system is available in all Albedor products ranging from Thermo Formed, Ultra Finish, True Reflections and Egger 16mm Melamine Board.

Wine holder face trim available in three colours - black, white and stainless steel.

Wine holder tube (aluminium tubes) available singularly or bulk (25 Per Box).

Dimensions: Overall wine holder tube size 310mm (front to back) Internal measurements 90mm hole.