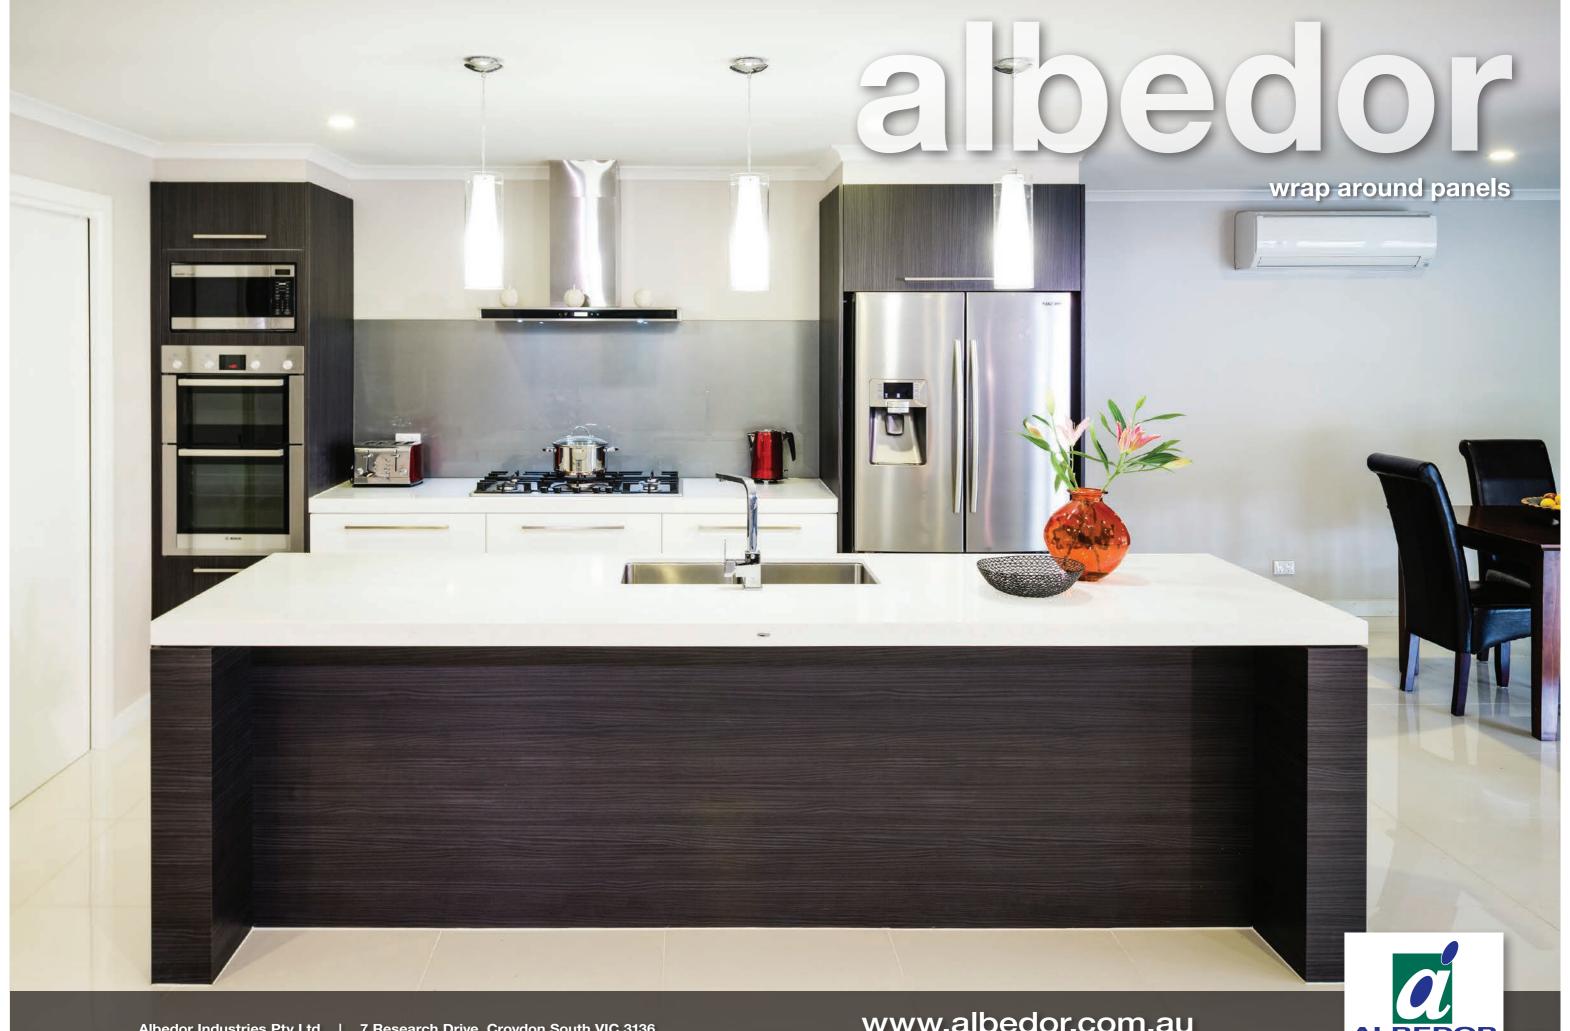

## wrap around panels

Albedor wrap around panels enable end panels to be wrapped on the return side without any unsightly joins. Available in all colours and finishes including Thermo Formed, True Reflections and Ultra Finish. Various sizes and thickness are available.