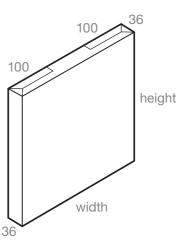

## wrap around panels

Albedor wrap around panels enable end panels to be wrapped on the return side without any unsightly joins. Available in all colours and finishes including Thermo Formed, True Reflections and Ultra Finish. Various sizes and thickness are available.

How to price:

- 1. Find the appropriate Finish page of the price list
- 2. Find the appropriate Routing price category
- 3. Look up the equivalent door size

Example - wrap both ends

Route Holly

Finish Hacienda Black

Panel Size 900mm (h) x 600mm (w) x 36mm

Return length wrap both ends 100mm

Please visit the Albedor website

Price as  $900 \times 872 \text{ (width} = 600 + 36 + 100 + 36 + 100)$ 

+\$100.00 = (4 cuts @ \$25.00 each)