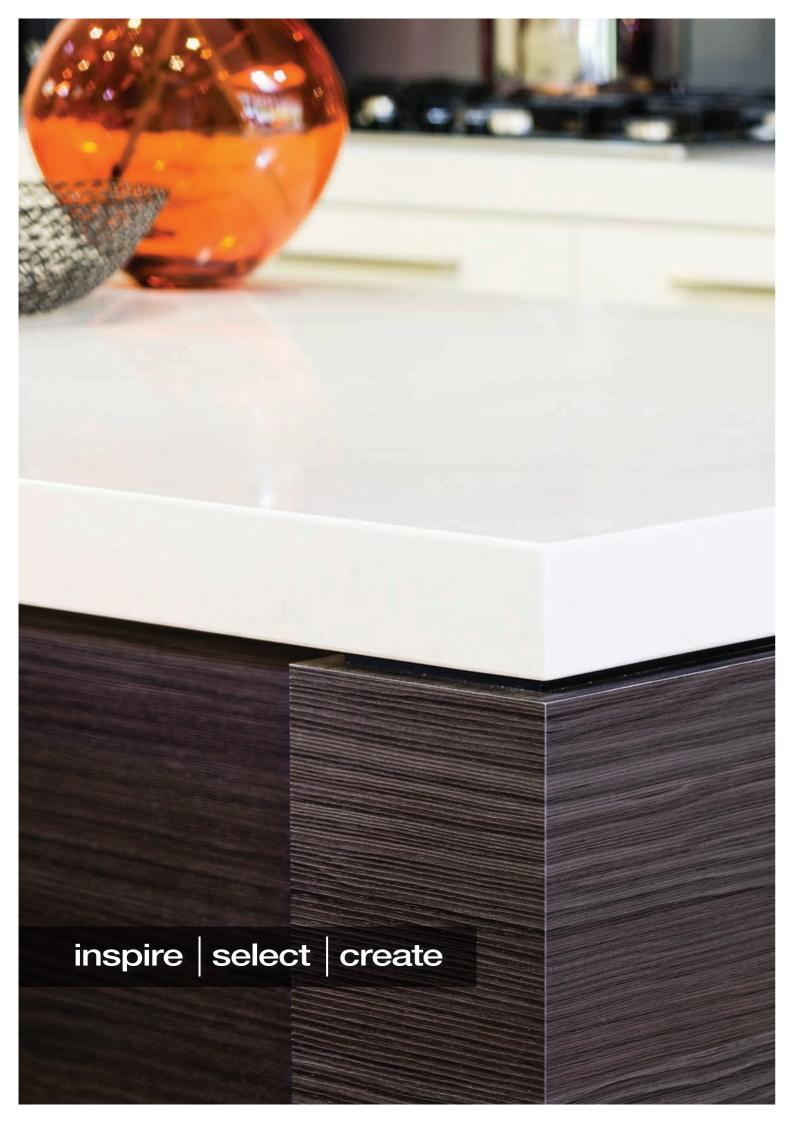

## wrap around panels

Albedor wrap around panels enable end panels to be wrapped on the return side without any unsightly joins. Available in all colours and finishes including Thermo Formed, True Reflections and Ultra Finish. Various sizes and thickness are available.

Panel Size 900mm (h) x 600mm (w) x 36mm

Return length wrap both ends 100mm

Please visit the Albedor website

Price as  $900 \times 872 \text{ (width} = 600 + 36 + 100 + 36 + 100)$ 

+\$100.00 = (4 cuts @ \$25.00 each)