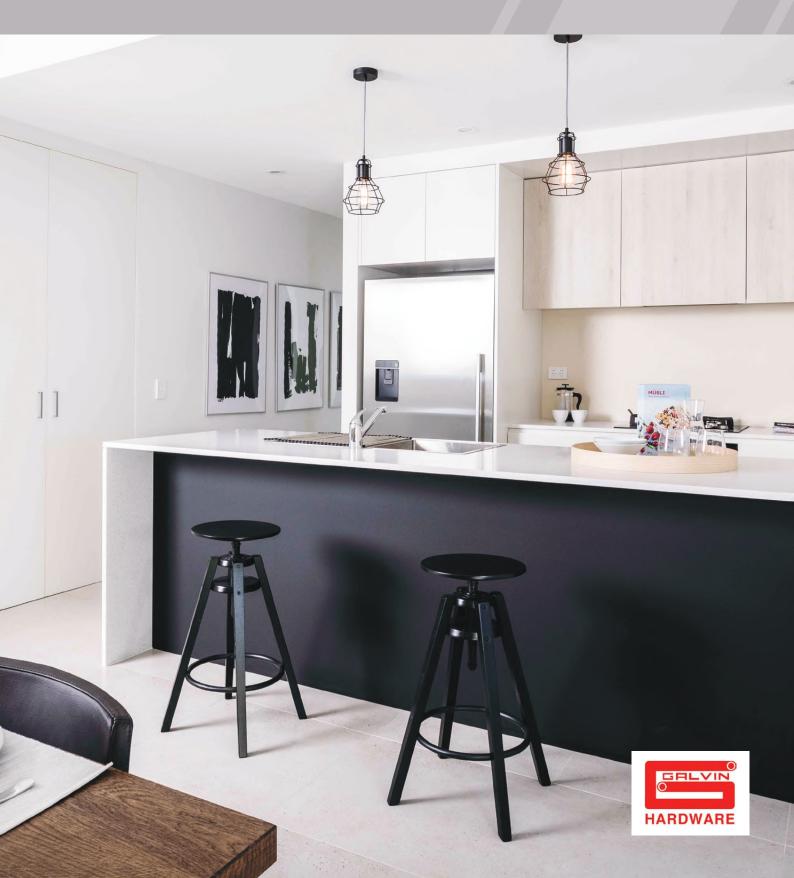

# Transform your home with something special.

## Evostone

With the look and feel of real quartz stone. Evostone is a unique, innovative and versatile product that can transform any kitchen, bathroom and laundry with a range of warm, beautiful colours.