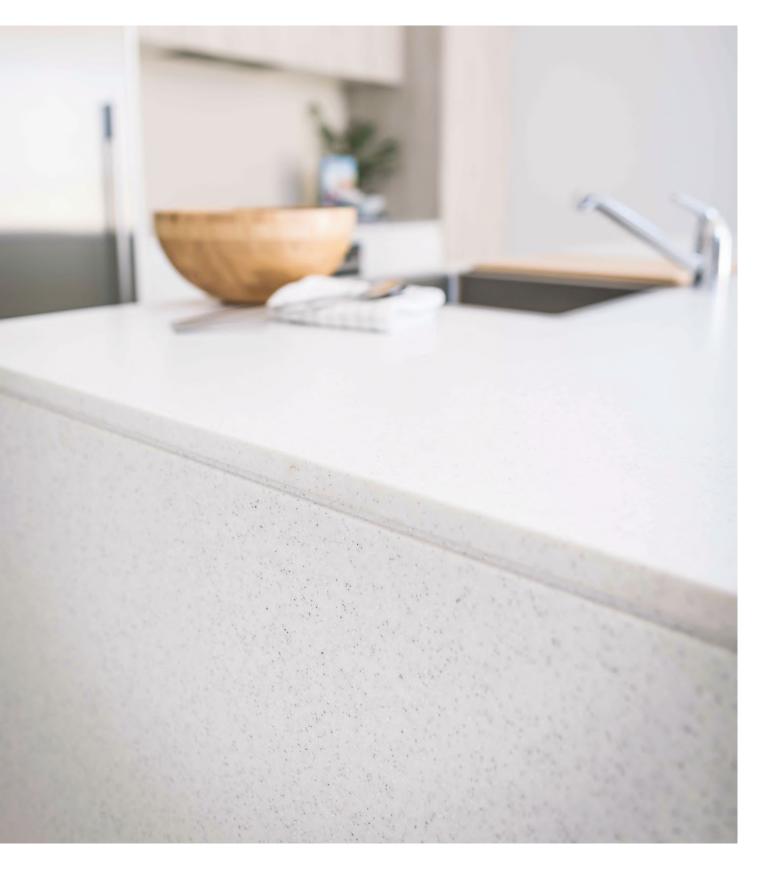

#### Value

Evostone slabs come pre-polished in sheet sizes perfectly suited for kitchens, vanities, laundry and some commercial applications. Evostone can be easily cut & trimmed with standard machinery and tooling. Evostone can be fabricated in house and installed with the project. Have complete control over your install dates and be less reliant on external suppliers.

#### Durable

20mm solid colour allowing for scratches and marks to be easily polished and removed.

#### **Evostone Sheet Sizes**

Evostone comes pre-polished in a range of sheet sizes resulting in minimal waste and providing significant cost advantages.

- 3600 x 610 x 20
- 3050 x 900 x 20
- ■1000 x 900 x 20