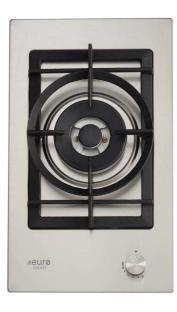

#### THE euro MILAN DOMINO WOK COOKTOP

Will allow you to cook with a high megajule rated burner, idealy suited for stir fry's , searing meats, fish, vegetables along with fast boiling of liquids . The cast iron wok support enables you to use various cook ware.

### 30cm Domino Gas Wok Cooktop

Code EMJG30WSX Stainless Steel

#### **FEATURES**

- High power triple ring wok burner
- Flame failure safety device
- Front control knob
- 1 touch electric ignition
- Non-slip cast iron trivet
- Wok support trivet included
- Natural gas or LPG (jets included)
- Easy clean one piece cooktop
- Made in Italy