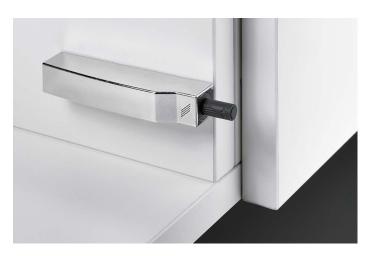

## Push to open opening system for handleless furniture fronts

- Accessories
- For Push to open Pin / Push to open Magnet, for drilling in

- ▶ High quality designer adapter for upgrading furniture range
- For combination with all Push to open drill in versions
- ▶ Push to open drill in version must be ordered separately
- ▶ Suitable for full overlay, half overlay and inset doors
- Attachment housing material: plastic, anthracite
- Housing material: zinc die-cast nickel plated

## Designer adapter

## Set comprises:

- ▶ 1 attachment housing
- 1 designer adapter

| Order no. | PU       |
|-----------|----------|
| 9 089 633 | 1/25 set |