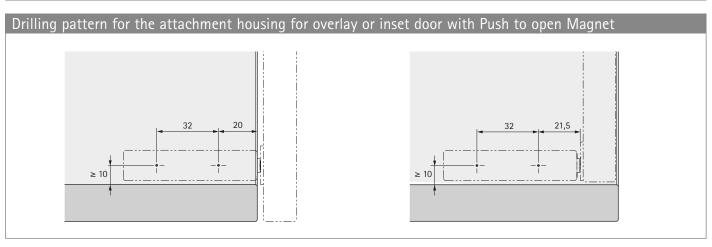

## Drilling pattern for the attachment housing for overlay or inset door with Push to open Pin