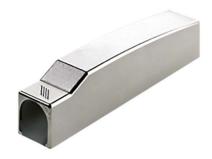

## Designer adapter

## Set comprises:

- ▶ 1 attachment housing
- 1 designer adapter

| Order no. | PU       |
|-----------|----------|
| 9 089 633 | 1/25 set |