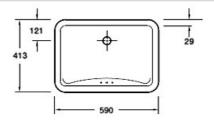

## KOHLER.®

**2214X-0**Undercounter Basin 530mm
Taphole - 0

**2215X-0**Undercounter Basin 590mm
Taphole - 0

**26509K-0** Undercounter Basin 686mm Taphole - 0