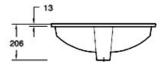

## KOHLER.®

**2214X-0**Undercounter Basin 530mm
Taphole - 0

**2215X-0**Undercounter Basin 590mm
Taphole - 0

**26509K-0** Undercounter Basin 686mm Taphole - 0