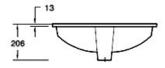

## KOHLER.®

**2214X-0**Undercounter Basin 530mm
Taphole - 0

**2215X-0**Undercounter Basin 590mm
Taphole - 0

**26509K-0** Undercounter Basin 686mm Taphole - 0