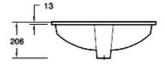

## KOHLER.®

**2214X-0**Undercounter Basin 530mm
Taphole - 0

**2215X-0**Undercounter Basin 590mm
Taphole - 0

**26509K-0** Undercounter Basin 686mm Taphole - 0