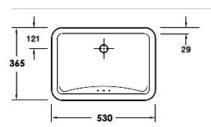

## KOHLER.®

**2214X-0**Undercounter Basin 530mm
Taphole - 0

**2215X-0**Undercounter Basin 590mm
Taphole - 0

**26509K-0** Undercounter Basin 686mm Taphole - 0