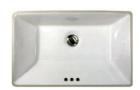

## KOHLER.®

**2214X-0**Undercounter Basin 530mm
Taphole - 0

**2215X-0**Undercounter Basin 590mm
Taphole - 0

**26509K-0** Undercounter Basin 686mm Taphole - 0