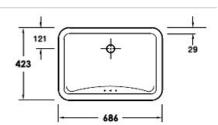

## KOHLER.®

**2214X-0**Undercounter Basin 530mm
Taphole - 0

**2215X-0**Undercounter Basin 590mm
Taphole - 0

**26509K-0** Undercounter Basin 686mm Taphole - 0