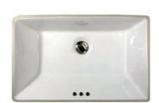

## KOHLER.®

**2214X-0**Undercounter Basin 530mm
Taphole - 0

**2215X-0**Undercounter Basin 590mm
Taphole - 0

**26509K-0** Undercounter Basin 686mm Taphole - 0