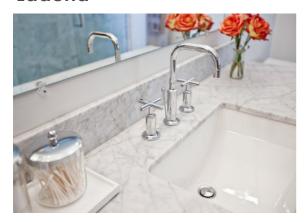

## Ladena

The minimalist design of the Kohler undercounter basins brings contemporary style to any bath or powder room. Crafted from vitreous china, it comes in a variety of styles and designs to match your decor.