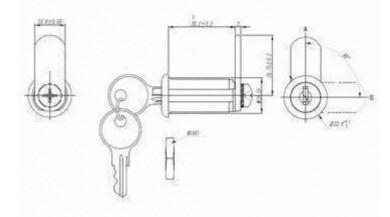

## GALVIN CAM LOCKS Removable core/barrel cam locks

Galvin item codes: LBOCAM25

> LBOCAM29 LBOCAM35

LBOCAM40

Order with LBARRELMK to complete lock

The Galvin CAM LOCK is ideal for use on drawers and cupboards.

Rotating the key results in a cam movement of 90°

A 19.5mm hole is required for insertion through the panel

Body length is available in 4 sizes to suit door thickness

Lock body is supplied with 2 prong locking ring and locking nut and standard cam

Order exchangeable barrel with individual keying or keyed alike format

Osborne Park: 39 Howe Street. Bunbury: 12 Sylvan Way O'Connor: 11 Zeta Cres Wangara: U-2 6 Ismail Street Thebarton: 14 Murray Street Lonsdale: 1 Bristol Court