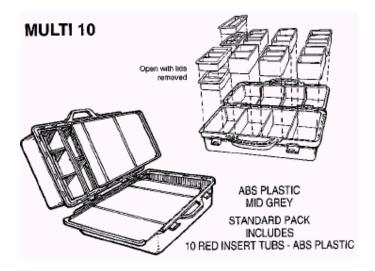

## MULTI-10 STORAGE UNIT WITH 10 INSERTS

Code: MULTI10

Mid grey coloured ABS plastic storage case.

The MULTI10 Case is constructed as a double sided storage unit to open up in 2 halves.

Each half has its own locking lid to prevent spillage of contents.

10 removable divided trays create a versatile storage system

Replacement trays available on order.

Eliminates chaos & gives an organised approach to your work place.

Good for trade, tackle, hobbies, maintenance etc.

Dimensions: 367mm x 176mm x 70mm. (refer to each half case.)

Case folds into a compact unit with overall dimensions: 410mm x 250mm x 170mm

Osborne Park: 39 Howe Street. Bunbury: 12 Sylvan Way O'Connor: 11 Zeta Cres Wangara: U-2 6 Ismail Street