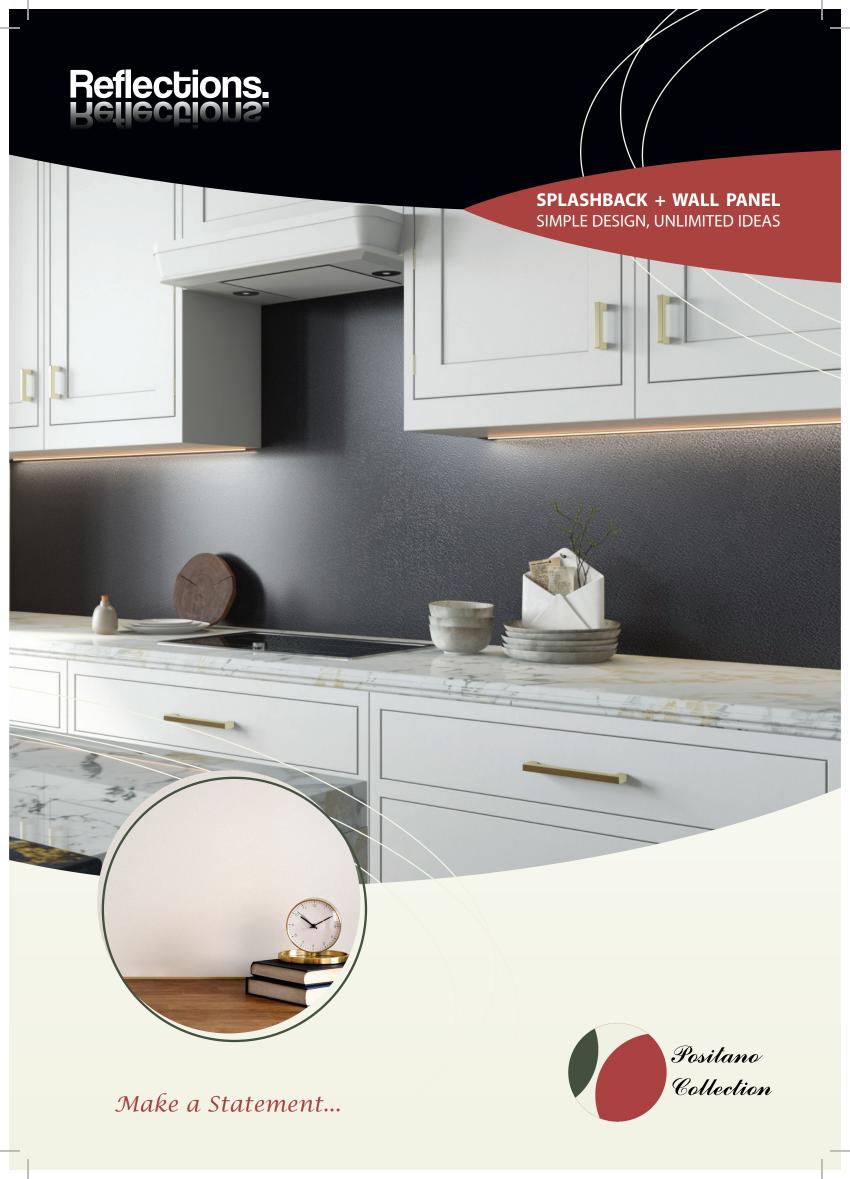

## Reflections.

A beautiful splashback can be the centrepiece of your new kitchen, whilst representing an opportunity to introduce your personality and style into this new space.

The exciting new Positano Collection raises the bar in subtle sophistication and minimalist style.

Available in a range of 8 on-trend decors, these stunning new matte-textured finishes will offer refinement and elegance to your inviting new kitchen space.

Grout free, anti-bacterial and a quick and simple installation makes the Positano Collection your number one choice for your next kitchen or bathroom upgrade.

Suitable for kitchen splashbacks, bathroom areas and commercial applications. The Positano Collection can be installed directly over tiles or other substrates to save you time and money.

Arienzo (Steel Blue)