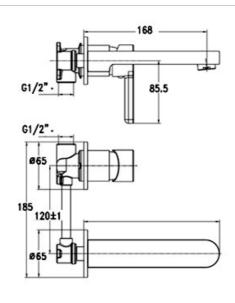

97531A-4-CP Basin Mixer Chrome

20149A-4-CP Wall Basin Mixer Chrome

97533A-4-CP Shower/Bath Mixer Chrome