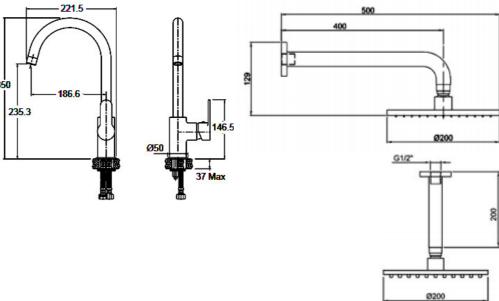

## **Studio**

97535A-CP Bath Spout Chrome

97532A-4-CP Sink/Laundry Mixer Chrome

ROVS1

Vertical Rain Shower Chrome