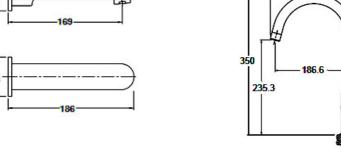

97531A-4-CP Basin Mixer Chrome

20149A-4-CP Wall Basin Mixer Chrome

97533A-4-CP Shower/Bath Mixer Chrome