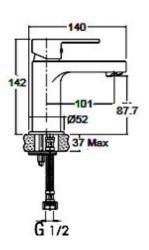

97531A-4-CP Basin Mixer Chrome

20149A-4-CP Wall Basin Mixer Chrome

97533A-4-CP Shower/Bath Mixer Chrome