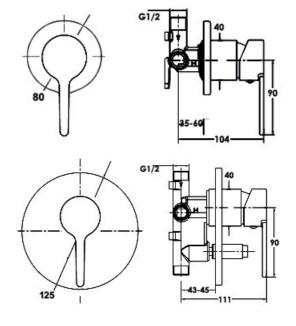

## 97534A-4-CP Shower/Bath Mixer Diverter Chrome

- Perth Bathroom Packages, WA—Bathrooms Ph: 08 9442 7199 | Fax: 08 9442 7198 Em: enquiries@perthbathroompackages.com.au Web: www.perthbathroompackages.com.au
- Perth Kitchen Packages, WA—Kitchens Ph: 08 9446 6333 | Fax: 08 9446 8865 Em: enquiries@perthkitchenpackages.com.au Web: www.perthkitchenpackages.com.au
- Galvin Design Gallery, SA Ph: 08 8352 1888 | Fax: 08 8352 1666 Em: info@galvindesign.com.au Web: www.galvindesign.com.au