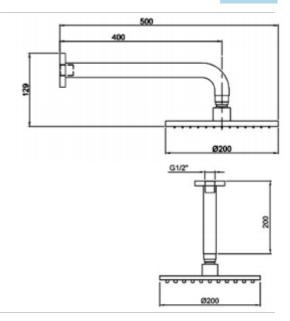

## **Studio Brushed Nickel**

97535A-BN Bath Spout Brushed Nickel

97532A-4-BN Sink/Laundry Mixer Brushed Nickel

**ROHS1-BN** Rain Shower Brushed Nickel

Frost Matching Accessories

Black

IIIIIIIIIIIIIIII FROST