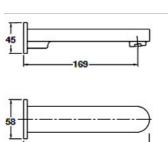

## **Studio Brushed Nickel**

97535A-BN Bath Spout Brushed Nickel

97532A-4-BN Sink/Laundry Mixer Brushed Nickel

**ROHS1-BN** Rain Shower Brushed Nickel

Frost Matching Accessories

Black

IIIIIIIIIIIIIIII FROST