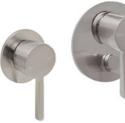

## **Studio Brushed Nickel**

This round geometric tapware range has the quality behind the name and is a versatile collection that will suit all tastes. Economical yet brilliant the Studio tapware collection will compliment any room.

97531A-4-BN Basin Mixer **Brushed Nickel** 

20149A-4-BN Wall Basin Mixer Brushed Nickel

97533A-4-BN Shower/Bath Mixer **Brushed Nickel** 

97534A-4-BN Shower/Bath Mixer Diverter **Brushed Nickel** 

- Perth Bathroom Packages, WA—Bathrooms Ph: 08 9442 7199 | Fax: 08 9442 7198 Em: enquiries@perthbathroompackages.com.au Web: www.perthbathroompackages.com.au
- Perth Kitchen Packages, WA—Kitchens Ph: 08 9446 6333 | Fax: 08 9446 8865 Em: enquiries@perthkitchenpackages.com.au Web: www.perthkitchenpackages.com.au
- Galvin Design Gallery, SA Ph: 08 8352 1888 | Fax: 08 8352 1666 Em: info@galvindesign.com.au Web: www.galvindesign.com.au