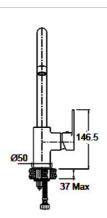

97531A-4-BN Basin Mixer **Brushed Nickel** 

20149A-4-BN Wall Basin Mixer Brushed Nickel

97533A-4-BN Shower/Bath Mixer **Brushed Nickel** 

97534A-4-BN Shower/Bath Mixer Diverter **Brushed Nickel** 

- Perth Bathroom Packages, WA—Bathrooms Ph: 08 9442 7199 | Fax: 08 9442 7198 Em: enquiries@perthbathroompackages.com.au Web: www.perthbathroompackages.com.au
- Perth Kitchen Packages, WA—Kitchens Ph: 08 9446 6333 | Fax: 08 9446 8865 Em: enquiries@perthkitchenpackages.com.au Web: www.perthkitchenpackages.com.au
- Galvin Design Gallery, SA Ph: 08 8352 1888 | Fax: 08 8352 1666 Em: info@galvindesign.com.au Web: www.galvindesign.com.au