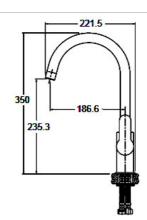

## **Studio Brushed Nickel**

97535A-BN Bath Spout Brushed Nickel

97532A-4-BN Sink/Laundry Mixer Brushed Nickel

**ROHS1-BN** Rain Shower Brushed Nickel

Frost Matching Accessories

Black

IIIIIIIIIIIIIIII FROST