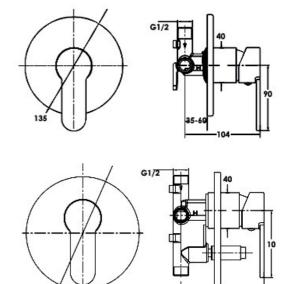

97531A-4-BN Basin Mixer **Brushed Nickel** 

20149A-4-BN Wall Basin Mixer Brushed Nickel

97533A-4-BN Shower/Bath Mixer **Brushed Nickel** 

97534A-4-BN Shower/Bath Mixer Diverter **Brushed Nickel** 

- Perth Bathroom Packages, WA—Bathrooms Ph: 08 9442 7199 | Fax: 08 9442 7198 Em: enquiries@perthbathroompackages.com.au Web: www.perthbathroompackages.com.au
- Perth Kitchen Packages, WA—Kitchens Ph: 08 9446 6333 | Fax: 08 9446 8865 Em: enquiries@perthkitchenpackages.com.au Web: www.perthkitchenpackages.com.au
- Galvin Design Gallery, SA Ph: 08 8352 1888 | Fax: 08 8352 1666 Em: info@galvindesign.com.au Web: www.galvindesign.com.au