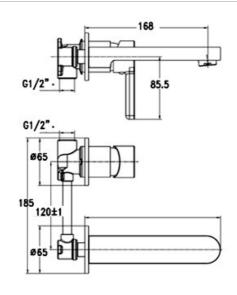

97531A-4-BN Basin Mixer **Brushed Nickel** 

20149A-4-BN Wall Basin Mixer Brushed Nickel

97533A-4-BN Shower/Bath Mixer **Brushed Nickel** 

97534A-4-BN Shower/Bath Mixer Diverter **Brushed Nickel** 

- Perth Bathroom Packages, WA—Bathrooms Ph: 08 9442 7199 | Fax: 08 9442 7198 Em: enquiries@perthbathroompackages.com.au Web: www.perthbathroompackages.com.au
- Perth Kitchen Packages, WA—Kitchens Ph: 08 9446 6333 | Fax: 08 9446 8865 Em: enquiries@perthkitchenpackages.com.au Web: www.perthkitchenpackages.com.au
- Galvin Design Gallery, SA Ph: 08 8352 1888 | Fax: 08 8352 1666 Em: info@galvindesign.com.au Web: www.galvindesign.com.au