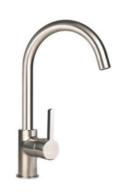

## **Studio Brushed Nickel**

97535A-BN Bath Spout Brushed Nickel

97532A-4-BN Sink/Laundry Mixer Brushed Nickel

**ROHS1-BN** Rain Shower Brushed Nickel

Frost Matching Accessories

Black

IIIIIIIIIIIIIIII FROST