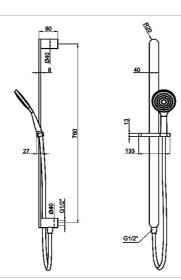

## **Studio Brushed Nickel**

97535A-BN Bath Spout Brushed Nickel

97532A-4-BN Sink/Laundry Mixer Brushed Nickel

**ROHS1-BN** Rain Shower Brushed Nickel

Frost Matching Accessories

Black

IIIIIIIIIIIIIIII FROST