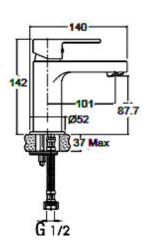

97531A-4-BN Basin Mixer **Brushed Nickel** 

20149A-4-BN Wall Basin Mixer Brushed Nickel

97533A-4-BN Shower/Bath Mixer **Brushed Nickel** 

97534A-4-BN Shower/Bath Mixer Diverter **Brushed Nickel** 

- Perth Bathroom Packages, WA—Bathrooms Ph: 08 9442 7199 | Fax: 08 9442 7198 Em: enquiries@perthbathroompackages.com.au Web: www.perthbathroompackages.com.au
- Perth Kitchen Packages, WA—Kitchens Ph: 08 9446 6333 | Fax: 08 9446 8865 Em: enquiries@perthkitchenpackages.com.au Web: www.perthkitchenpackages.com.au
- Galvin Design Gallery, SA Ph: 08 8352 1888 | Fax: 08 8352 1666 Em: info@galvindesign.com.au Web: www.galvindesign.com.au