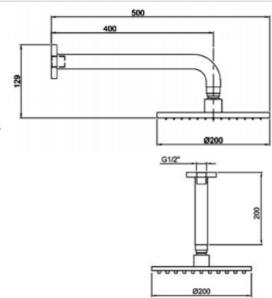

## Studio Matt Black

**97535A-BL** Bath Spout Black

**97532A-4-BL** Sink/Laundry Mixer Black

Frost Matching Accessories