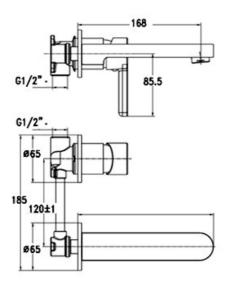

## Studio Matt Black

**97535A-BL** Bath Spout Black

**97532A-4-BL** Sink/Laundry Mixer Black

Frost Matching Accessories