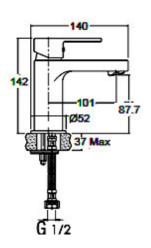

## Studio Matt Black

**97535A-BL** Bath Spout Black

**97532A-4-BL** Sink/Laundry Mixer Black

Frost Matching Accessories