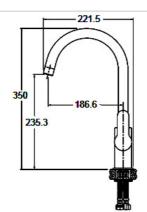

## **97534A-4-BL** Shower/Bath Mixer Diverter Black

- Perth Bathroom Packages, WA—Bathrooms
  Ph: 08 9442 7199 | Fax: 08 9442 7198
  Em: enquiries@perthbathroompackages.com.au
  Web: www.perthbathroompackages.com.au
- Perth Kitchen Packages, WA—Kitchens Ph: 08 9446 6333 | Fax: 08 9446 8865 Em: enquiries@perthkitchenpackages.com.au Web: www.perthkitchenpackages.com.au
- Galvin Design Gallery, SA
  Ph: 08 8352 1888 | Fax: 08 8352 1666
  Em: info@galvindesign.com.au
  Web: www.galvindesign.com.au