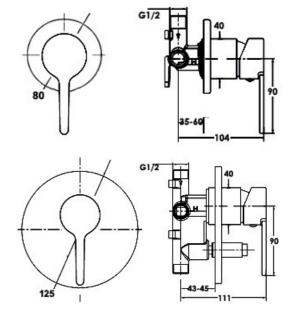

**97533A-4-BL** Shower/Bath Mixer Black

## **97534A-4-BL** Shower/Bath Mixer Diverter Black

- Perth Bathroom Packages, WA—Bathrooms
  Ph: 08 9442 7199 | Fax: 08 9442 7198
  Em: enquiries@perthbathroompackages.com.au
  Web: www.perthbathroompackages.com.au
- Perth Kitchen Packages, WA—Kitchens Ph: 08 9446 6333 | Fax: 08 9446 8865 Em: enquiries@perthkitchenpackages.com.au Web: www.perthkitchenpackages.com.au
- Galvin Design Gallery, SA
  Ph: 08 8352 1888 | Fax: 08 8352 1666
  Em: info@galvindesign.com.au
  Web: www.galvindesign.com.au