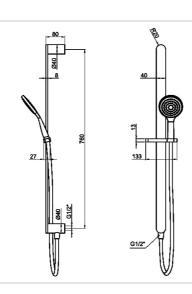

## **97534A-4-BL** Shower/Bath Mixer Diverter Black

- Perth Bathroom Packages, WA—Bathrooms
  Ph: 08 9442 7199 | Fax: 08 9442 7198
  Em: enquiries@perthbathroompackages.com.au
  Web: www.perthbathroompackages.com.au
- Perth Kitchen Packages, WA—Kitchens Ph: 08 9446 6333 | Fax: 08 9446 8865 Em: enquiries@perthkitchenpackages.com.au Web: www.perthkitchenpackages.com.au
- Galvin Design Gallery, SA
  Ph: 08 8352 1888 | Fax: 08 8352 1666
  Em: info@galvindesign.com.au
  Web: www.galvindesign.com.au