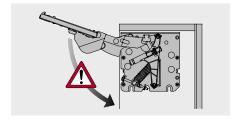

--|----------|-----------------|
| Designation                                                                                                                         |              |             |          |          | Cover cap, grey |
| Kinvaro T-71 on right without damper and on left with damper, pre-assembled white springs, incl. cover caps. 2 loose orange springs | White/orange | Wood        | Variable |          | F151147696      |

### Kinvaro T-71 set consisting of:

Fitting on right without damper and on left with damper (1x)

2 Cover caps, right and left (1x)

Mounting plates (2x)

Springs in orange, loose (2x)

Paper template (1x)

Installation instructions (1x)

#### **PAGE REFERENCES**

### **ASSEMBLY AND INSTALLATION INSTRUCTIONS**

All dimensions in millimetres



WARNING



 $^1$  Densities: MDF board 0.85 kg/dm³, chipboard 0.65 kg/dm³, spruce/pine 0.45 kg/dm³  $^2$  For bar handles, allow 0.1 kg per 100 mm of handle length. We recommend a trial fitting

Important!
Caution — risk of injury!
Fitting is spring-tensioned!

#### **LEGEND**

F Reveal FAS Front overlay, side

3

4

5

6

7

8