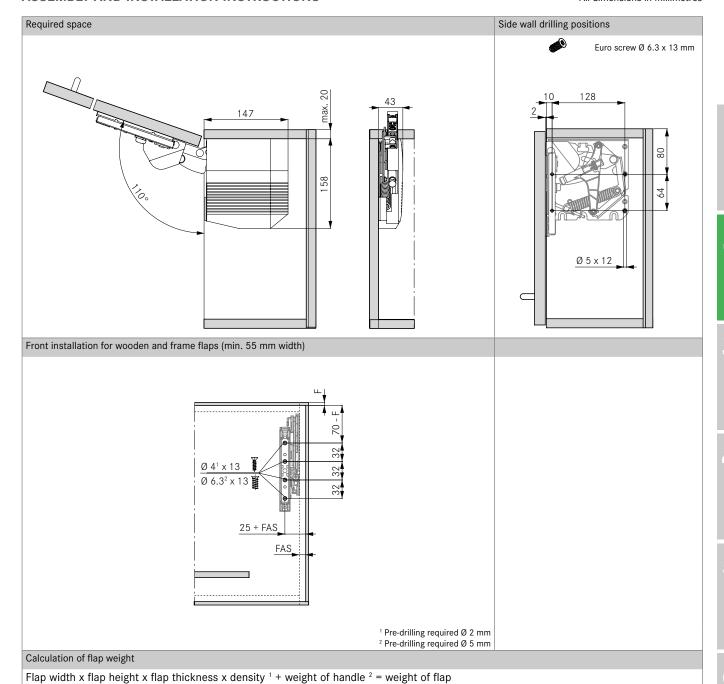

### **ASSEMBLY AND INSTALLATION INSTRUCTIONS**

All dimensions in millimetres

WARNING

 $^1$  Densities: MDF board 0.85 kg/dm³, chipboard 0.65 kg/dm³, spruce/pine 0.45 kg/dm³  $^2$  For bar handles, allow 0.1 kg per 100 mm of handle length. We recommend a trial fitting

#### **LEGEND**

F Reveal FAS Front overlay, side

3

4

5

6

7

8