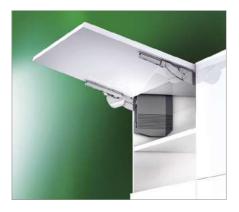

## T-71 lift-up flap fitting

- Variable opening angle holds flap securely at any angle between 45° and 110°
- Extremely comfortable opening thanks to spring-supported opening mechanism
- Adjustable spring force
- Integrated adjustable closing damper
- Flap with 3-dimensional adjustment height, side, angle: direct adjustment ±1.5 mm
- No hinges fitted to the top panel
- Allows additional cabinet installation above
- Fast, tool-free clip fitting of the front
- Weight 1.4 to 8.5 kg

- Range of flaps: Width: up to 1200 mm Height: 300-600 mm
- Cover caps in grey, similar to RAL 7045