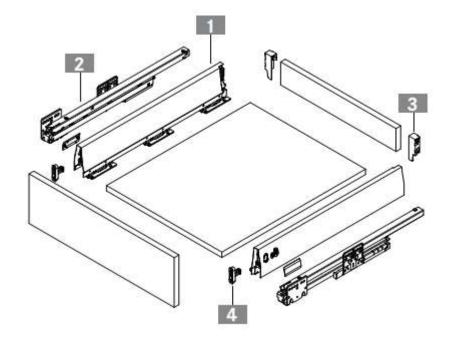

## ORDER INFORMATION FOR MAIN ITEMS

- [1] DWD XP DRAWER SIDE
- [2] DWD XP FULL EXTENSION SLIDE
- [3] BACK BRACKET SET
- [4] FRONT FIXING BRACKET