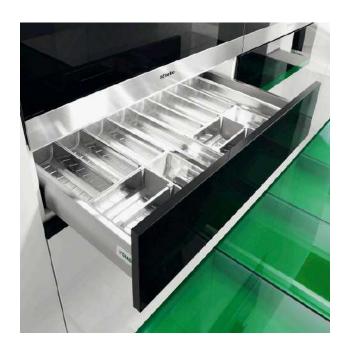

### **DWD XP**

THE COMPLETE RANGE OF VERSATILE, DOUBLE-WALLED DRAWERS FOR HIGH MOVEMENT

## DWD XP NOT ONLY LOOKS GOOD, BUT IS ALSO VERY VERSATILE

The tried and tested drawer system by GRASS offers outstanding quality, maximum design freedom and innovative functional solutions for modern furniture construction.

# DWD XP OFFERS INDIVUDUAL DESGIN OPTIONS FROM THE SLIDE THROUGH TO THE ADD-ON SYSTEM

It is the connection that matters. The extraordinary operating characteristics of the Dynamic XP slide system and the elegant design of the DWD XP drawer system combine to form a comprehensive drawer system of the highest quality.