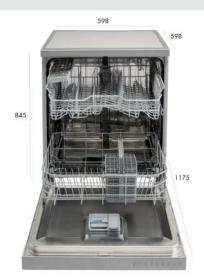

#### PRODUCT DIMENSIONS

598mm wide x 598mm depth x 845mm height

#### **14 PLACE SETTINGS**

 With 14-place settings the EED614TX provides results with greater flexibility allowing you to select the correct setting for your dishwashing requirements.