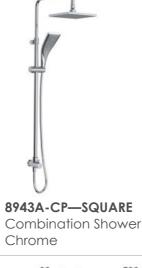

## KOHLER<sub>®</sub>

**8942A-CP—ROUND**Combination Shower
Chrome

- 62 502 400 203 x 203 904-1104 809 1000-1100
- Perth Bathroom Packages, WA—Bathrooms
  Ph: 08 9442 7199 | Fax: 08 9442 7198
  Em: enquiries@perthbathroompackages.com.au
  Web: www.perthbathroompackages.com.au
- Perth Kitchen Packages, WA—Kitchens
  Ph: 08 9446 6333 | Fax: 08 9446 8865
  Em: enquiries@perthkitchenpackages.com.au
  Web: www.perthkitchenpackages.com.au
- Galvin Design Gallery, SA
  Ph: 08 8352 1888 | Fax: 08 8352 1666
  Em: info@galvindesign.com.au
  Web: www.galvindesign.com.au