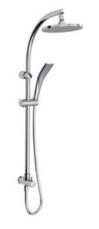

## KOHLER<sub>®</sub>

**8942A-CP—ROUND**Combination Shower
Chrome

- 62 502 400 203 x 203 904-1104 809 1000-1100
- Perth Bathroom Packages, WA—Bathrooms
  Ph: 08 9442 7199 | Fax: 08 9442 7198
  Em: enquiries@perthbathroompackages.com.au
  Web: www.perthbathroompackages.com.au
- Perth Kitchen Packages, WA—Kitchens
  Ph: 08 9446 6333 | Fax: 08 9446 8865
  Em: enquiries@perthkitchenpackages.com.au
  Web: www.perthkitchenpackages.com.au
- Galvin Design Gallery, SA
  Ph: 08 8352 1888 | Fax: 08 8352 1666
  Em: info@galvindesign.com.au
  Web: www.galvindesign.com.au