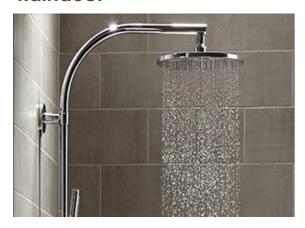

## Rainduet

With elegant arches, polished chrome and a sleek, streamlined profile, the Kohler Rain Duet Overhead Shower is a stylish shower for any bathroom, offering unique Katalyst spray technology infusing air & water, this overhead drencher and hand shower is a perfect combination.