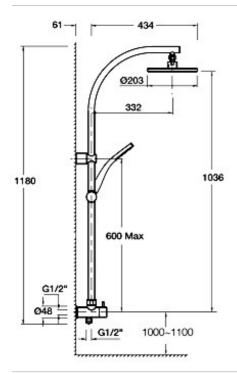

## KOHLER<sub>®</sub>

**8942A-CP—ROUND**Combination Shower
Chrome

- 62 502 400 203 x 203 904-1104 809 1000-1100
- Perth Bathroom Packages, WA—Bathrooms
  Ph: 08 9442 7199 | Fax: 08 9442 7198
  Em: enquiries@perthbathroompackages.com.au
  Web: www.perthbathroompackages.com.au
- Perth Kitchen Packages, WA—Kitchens
  Ph: 08 9446 6333 | Fax: 08 9446 8865
  Em: enquiries@perthkitchenpackages.com.au
  Web: www.perthkitchenpackages.com.au
- Galvin Design Gallery, SA
  Ph: 08 8352 1888 | Fax: 08 8352 1666
  Em: info@galvindesign.com.au
  Web: www.galvindesign.com.au