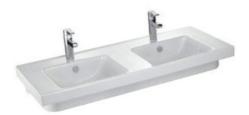

## Reach

**18570W-00** Wall Basin 1200mm Taphole - 2

**4948K-00** Handwash Basin 400mm Taphole - 1

**18556W-L-00** Handwash Basin 500mm Taphole - 1

**18556W-R-00** Handwash Basin 500mm Taphole - 1

**77303A-0**Wall Faced Suite
Soft Close Seat