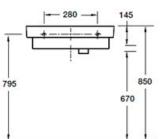

# KOHLER®

**4947CK-00** Wall Basin 650mm Taphole - 1

**18572W-00**Wall Basin 700mm
Taphole - 1

**18571W-00**Wall Basin 1055mm
Taphole - 1

## Reach

**18570W-00** Wall Basin 1200mm Taphole - 2

**4948K-00** Handwash Basin 400mm Taphole - 1

**18556W-L-00** Handwash Basin 500mm Taphole - 1

**18556W-R-00** Handwash Basin 500mm Taphole - 1

**77303A-0**Wall Faced Suite
Soft Close Seat