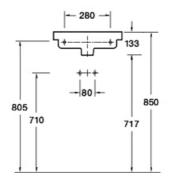

# KOHLER®

**4947CK-00** Wall Basin 650mm Taphole - 1

**18572W-00**Wall Basin 700mm
Taphole - 1

**18571W-00**Wall Basin 1055mm
Taphole - 1