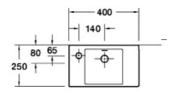

## Reach

**18570W-00** Wall Basin 1200mm Taphole - 2

**4948K-00** Handwash Basin 400mm Taphole - 1

**18556W-L-00** Handwash Basin 500mm Taphole - 1

**18556W-R-00** Handwash Basin 500mm Taphole - 1

**77303A-0**Wall Faced Suite
Soft Close Seat