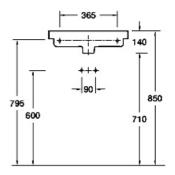

# KOHLER®

**4947CK-00** Wall Basin 650mm Taphole - 1

**18572W-00**Wall Basin 700mm
Taphole - 1

**18571W-00**Wall Basin 1055mm
Taphole - 1