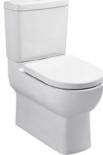

## Reach

**18570W-00** Wall Basin 1200mm Taphole - 2

**4948K-00** Handwash Basin 400mm Taphole - 1

**18556W-L-00** Handwash Basin 500mm Taphole - 1

**18556W-R-00** Handwash Basin 500mm Taphole - 1

**77303A-0**Wall Faced Suite
Soft Close Seat