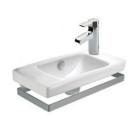

## Reach

**18570W-00** Wall Basin 1200mm Taphole - 2

**4948K-00** Handwash Basin 400mm Taphole - 1

**18556W-L-00** Handwash Basin 500mm Taphole - 1

**18556W-R-00** Handwash Basin 500mm Taphole - 1

**77303A-0**Wall Faced Suite
Soft Close Seat