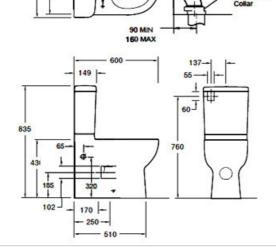

#### **Included Components**

Variable Pan Connector for Suite 90mm—160mm

- Perth Bathroom Packages, WA—Bathrooms
  Ph: 08 9442 7199 | Fax: 08 9442 7198
  Em: enquiries@perthbathroompackages.com.au
  Web: www.perthbathroompackages.com.au
- Perth Kitchen Packages, WA—Kitchens Ph: 08 9446 6333 | Fax: 08 9446 8865 Em: enquiries@perthkitchenpackages.com.au Web: www.perthkitchenpackages.com.au
- Galvin Design Gallery, SA
  Ph: 08 8352 1888 | Fax: 08 8352 1666
  Em: info@galvindesign.com.au
  Web: www.galvindesign.com.au

## Reach

**18570W-00** Wall Basin 1200mm Taphole - 2

**4948K-00** Handwash Basin 400mm Taphole - 1

**18556W-L-00** Handwash Basin 500mm Taphole - 1

**18556W-R-00** Handwash Basin 500mm Taphole - 1

**77303A-0**Wall Faced Suite
Soft Close Seat