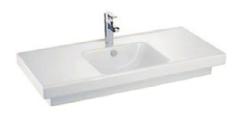

# KOHLER®

**4947CK-00** Wall Basin 650mm Taphole - 1

**18572W-00**Wall Basin 700mm
Taphole - 1

**18571W-00**Wall Basin 1055mm
Taphole - 1