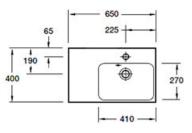

# KOHLER®

**4947CK-00** Wall Basin 650mm Taphole - 1

**18572W-00**Wall Basin 700mm
Taphole - 1

**18571W-00**Wall Basin 1055mm
Taphole - 1

## Reach

**18570W-00** Wall Basin 1200mm Taphole - 2

**4948K-00** Handwash Basin 400mm Taphole - 1

**18556W-L-00** Handwash Basin 500mm Taphole - 1

**18556W-R-00** Handwash Basin 500mm Taphole - 1

**77303A-0**Wall Faced Suite
Soft Close Seat