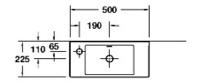

### **Optional Accessories**

Chrome Waste

**E4721-39R**Towel Bar to suit 500mm Wall Basins