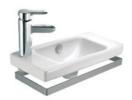

## Reach

**18570W-00** Wall Basin 1200mm Taphole - 2

**4948K-00** Handwash Basin 400mm Taphole - 1

**18556W-L-00** Handwash Basin 500mm Taphole - 1

**18556W-R-00** Handwash Basin 500mm Taphole - 1

**77303A-0**Wall Faced Suite
Soft Close Seat