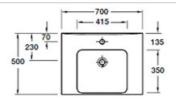

# KOHLER®

**4947CK-00** Wall Basin 650mm Taphole - 1

**18572W-00**Wall Basin 700mm
Taphole - 1

**18571W-00**Wall Basin 1055mm
Taphole - 1

## Reach

**18570W-00** Wall Basin 1200mm Taphole - 2

**4948K-00** Handwash Basin 400mm Taphole - 1

**18556W-L-00** Handwash Basin 500mm Taphole - 1

**18556W-R-00** Handwash Basin 500mm Taphole - 1

**77303A-0**Wall Faced Suite
Soft Close Seat