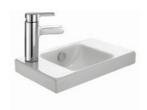

## Reach

**18570W-00** Wall Basin 1200mm Taphole - 2

**4948K-00** Handwash Basin 400mm Taphole - 1

**18556W-L-00** Handwash Basin 500mm Taphole - 1

**18556W-R-00** Handwash Basin 500mm Taphole - 1

**77303A-0**Wall Faced Suite
Soft Close Seat