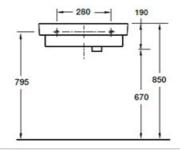

# KOHLER®

**4947CK-00** Wall Basin 650mm Taphole - 1

**18572W-00**Wall Basin 700mm
Taphole - 1

**18571W-00**Wall Basin 1055mm
Taphole - 1

## Reach

**18570W-00** Wall Basin 1200mm Taphole - 2

**4948K-00** Handwash Basin 400mm Taphole - 1

**18556W-L-00** Handwash Basin 500mm Taphole - 1

**18556W-R-00** Handwash Basin 500mm Taphole - 1

**77303A-0**Wall Faced Suite
Soft Close Seat