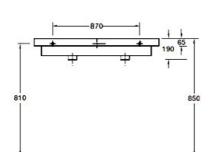

## Reach

**18570W-00** Wall Basin 1200mm Taphole - 2

**4948K-00** Handwash Basin 400mm Taphole - 1

**18556W-L-00** Handwash Basin 500mm Taphole - 1

**18556W-R-00** Handwash Basin 500mm Taphole - 1

**77303A-0**Wall Faced Suite
Soft Close Seat