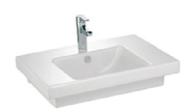

## Reach

**18570W-00** Wall Basin 1200mm Taphole - 2

**4948K-00** Handwash Basin 400mm Taphole - 1

**18556W-L-00** Handwash Basin 500mm Taphole - 1

**18556W-R-00** Handwash Basin 500mm Taphole - 1

**77303A-0**Wall Faced Suite
Soft Close Seat