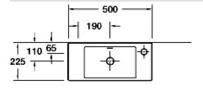

### **Optional Accessories**

Chrome Waste

**E4721-39R**Towel Bar to suit 500mm Wall Basins

## Reach

**18570W-00** Wall Basin 1200mm Taphole - 2

**4948K-00** Handwash Basin 400mm Taphole - 1

**18556W-L-00** Handwash Basin 500mm Taphole - 1

**18556W-R-00** Handwash Basin 500mm Taphole - 1

**77303A-0**Wall Faced Suite
Soft Close Seat