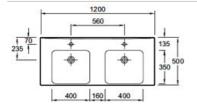

## Reach

**18570W-00** Wall Basin 1200mm Taphole - 2

**4948K-00** Handwash Basin 400mm Taphole - 1

**18556W-L-00** Handwash Basin 500mm Taphole - 1

**18556W-R-00** Handwash Basin 500mm Taphole - 1

**77303A-0**Wall Faced Suite
Soft Close Seat