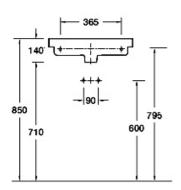

# KOHLER®

**4947CK-00** Wall Basin 650mm Taphole - 1

**18572W-00**Wall Basin 700mm
Taphole - 1

**18571W-00**Wall Basin 1055mm
Taphole - 1

## Reach

**18570W-00** Wall Basin 1200mm Taphole - 2

**4948K-00** Handwash Basin 400mm Taphole - 1

**18556W-L-00** Handwash Basin 500mm Taphole - 1

**18556W-R-00** Handwash Basin 500mm Taphole - 1

**77303A-0**Wall Faced Suite
Soft Close Seat