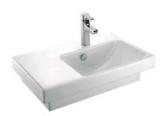

## Reach

**18570W-00** Wall Basin 1200mm Taphole - 2

**4948K-00** Handwash Basin 400mm Taphole - 1

**18556W-L-00** Handwash Basin 500mm Taphole - 1

**18556W-R-00** Handwash Basin 500mm Taphole - 1

**77303A-0**Wall Faced Suite
Soft Close Seat