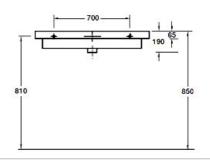

## Reach

**18570W-00** Wall Basin 1200mm Taphole - 2

**4948K-00** Handwash Basin 400mm Taphole - 1

**18556W-L-00** Handwash Basin 500mm Taphole - 1

**18556W-R-00** Handwash Basin 500mm Taphole - 1

**77303A-0**Wall Faced Suite
Soft Close Seat