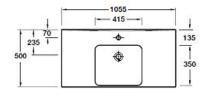

# KOHLER®

**4947CK-00** Wall Basin 650mm Taphole - 1

**18572W-00**Wall Basin 700mm
Taphole - 1

**18571W-00**Wall Basin 1055mm
Taphole - 1