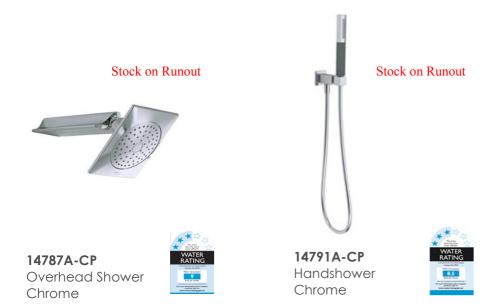

## Stance

**9122A-4-CP**Wall Bath Mixer
Chrome

10317A-4-CP+880A-CP Shower/Bath Mixer Chrome

**9105A-4-CP+882A-CP** Shower/Bath Mixer Divertor Chrome

15998A-CP Hob Bath Spout Chrome

**14795**Wall Bath Spout
Chrome