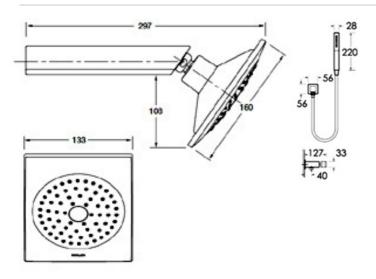

## Stance

**9122A-4-CP**Wall Bath Mixer
Chrome

10317A-4-CP+880A-CP Shower/Bath Mixer Chrome

**9105A-4-CP+882A-CP** Shower/Bath Mixer Divertor Chrome

15998A-CP Hob Bath Spout Chrome

**14795**Wall Bath Spout
Chrome