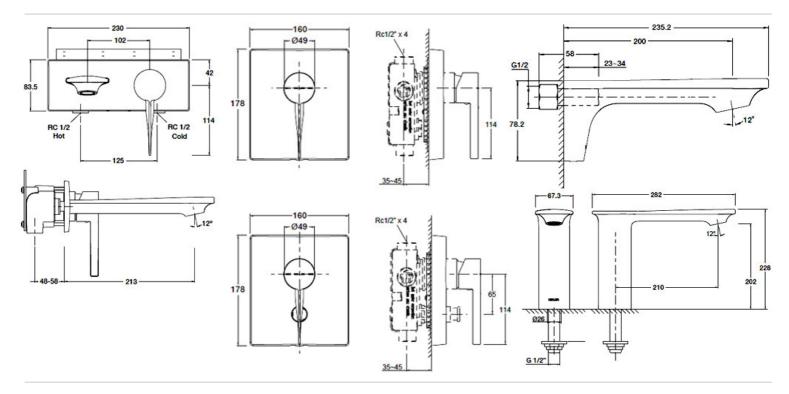

## **KOHLER**®

**14760A-4ND-CP**Basin Mixer
Chrome

**14760A-4ND-CP**Tall Basin Mixer
Chrome

9106A-4ND-CP Wall Basin Mixer Chrome

- Perth Kitchen Packages, WA—Kitchens
  Ph: 08 9446 6333 | Fax: 08 9446 8865
  Em: enquiries@perthkitchenpackages.com.au
  Web: www.perthkitchenpackages.com.au
- Galvin Design Gallery, SA
  Ph: 08 8352 1888 | Fax: 08 8352 1666
  Em: info@galvindesign.com.au
  Web: www.galvindesign.com.au

## Stance

**9122A-4-CP**Wall Bath Mixer
Chrome

10317A-4-CP+880A-CP Shower/Bath Mixer Chrome

**9105A-4-CP+882A-CP** Shower/Bath Mixer Divertor Chrome

15998A-CP Hob Bath Spout Chrome

**14795**Wall Bath Spout
Chrome