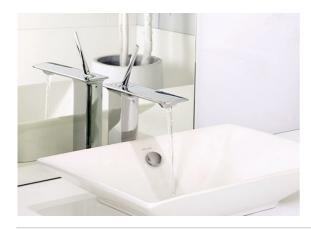

## Stance

Add a striking focal point to your bath or powder room with this Stance bathroom mixer. The refined angular spout makes a unique accent for contemporary decor. This faucet includes a single-control joystick handle, offering easy control over water temperature and pressure. Pair it with other Stance products for a sleek, architectural look.

## **KOHLER**®

**14760A-4ND-CP**Basin Mixer
Chrome

**14760A-4ND-CP**Tall Basin Mixer
Chrome

9106A-4ND-CP Wall Basin Mixer Chrome

- Perth Kitchen Packages, WA—Kitchens
  Ph: 08 9446 6333 | Fax: 08 9446 8865
  Em: enquiries@perthkitchenpackages.com.au
  Web: www.perthkitchenpackages.com.au
- Galvin Design Gallery, SA
  Ph: 08 8352 1888 | Fax: 08 8352 1666
  Em: info@galvindesign.com.au
  Web: www.galvindesign.com.au