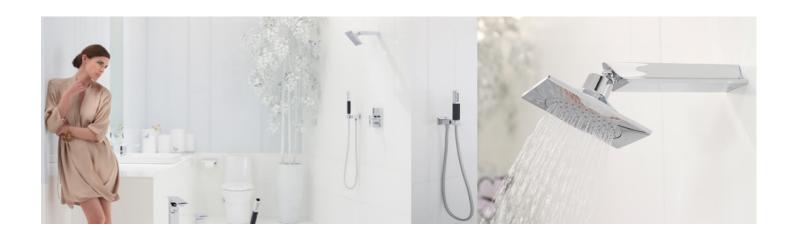

## Stance

Add a striking focal point to your bath or powder room with this Stance bathroom mixer. The refined angular spout makes a unique accent for contemporary decor. This faucet includes a single-control joystick handle, offering easy control over water temperature and pressure. Pair it with other Stance products for a sleek, architectural look.

## Stance

**9122A-4-CP**Wall Bath Mixer
Chrome

10317A-4-CP+880A-CP Shower/Bath Mixer Chrome

**9105A-4-CP+882A-CP** Shower/Bath Mixer Divertor Chrome

15998A-CP Hob Bath Spout Chrome

**14795**Wall Bath Spout
Chrome