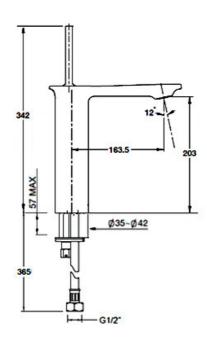

## **KOHLER**®

**14760A-4ND-CP**Basin Mixer
Chrome

**14760A-4ND-CP**Tall Basin Mixer
Chrome

9106A-4ND-CP Wall Basin Mixer Chrome

- Perth Kitchen Packages, WA—Kitchens
  Ph: 08 9446 6333 | Fax: 08 9446 8865
  Em: enquiries@perthkitchenpackages.com.au
  Web: www.perthkitchenpackages.com.au
- Galvin Design Gallery, SA
  Ph: 08 8352 1888 | Fax: 08 8352 1666
  Em: info@galvindesign.com.au
  Web: www.galvindesign.com.au