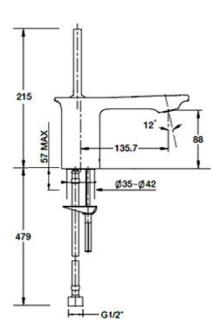

## **KOHLER**®

**14760A-4ND-CP**Basin Mixer
Chrome

**14760A-4ND-CP**Tall Basin Mixer
Chrome

9106A-4ND-CP Wall Basin Mixer Chrome

- Perth Kitchen Packages, WA—Kitchens
  Ph: 08 9446 6333 | Fax: 08 9446 8865
  Em: enquiries@perthkitchenpackages.com.au
  Web: www.perthkitchenpackages.com.au
- Galvin Design Gallery, SA
  Ph: 08 8352 1888 | Fax: 08 8352 1666
  Em: info@galvindesign.com.au
  Web: www.galvindesign.com.au