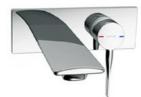

## Stance

**9122A-4-CP**Wall Bath Mixer
Chrome

10317A-4-CP+880A-CP Shower/Bath Mixer Chrome

**9105A-4-CP+882A-CP** Shower/Bath Mixer Divertor Chrome

15998A-CP Hob Bath Spout Chrome

**14795**Wall Bath Spout
Chrome