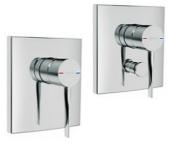

## Stance

**9122A-4-CP**Wall Bath Mixer
Chrome

10317A-4-CP+880A-CP Shower/Bath Mixer Chrome

**9105A-4-CP+882A-CP** Shower/Bath Mixer Divertor Chrome

15998A-CP Hob Bath Spout Chrome

**14795**Wall Bath Spout
Chrome