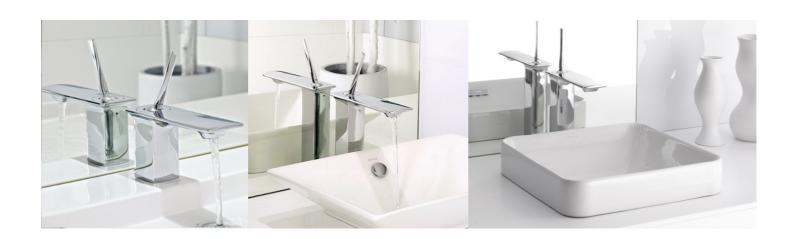

## Stance

Add a striking focal point to your bath or powder room with this Stance bathroom mixer. The refined angular spout makes a unique accent for contemporary decor. This faucet includes a single-control joystick handle, offering easy control over water temperature and pressure. Pair it with other Stance products for a sleek, architectural look.