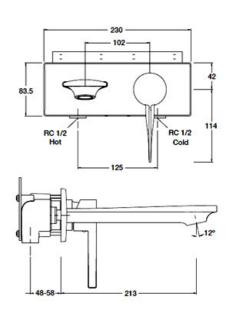

## Stance

**9122A-4-CP**Wall Bath Mixer
Chrome

10317A-4-CP+880A-CP Shower/Bath Mixer Chrome

**9105A-4-CP+882A-CP** Shower/Bath Mixer Divertor Chrome

15998A-CP Hob Bath Spout Chrome

**14795**Wall Bath Spout
Chrome