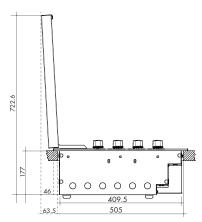

# MODEL ABBQ1B

BUILT-IN GAS BARBECUE

ABFLAT Dimensions

NB: drawings are not to scale — they are to be used for detailed installation instructions, please refer to user guide.

| ABBQ1B: EAN | 9347777001795 |
|-------------|---------------|
|-------------|---------------|

#### DISCLAIMER

ABBQ1B Built-in barbecue Size 1046W x 540D x 177H CUTOUT: 1025W x 505D

Eurolinx PTY LTD, is continually seeking ways to improve the design specifications, aesthetics and production techniques of its products. As a result alterations to our products and designs take place continually. Whilst every effort is made to produce information and literature that is up to date, this brochure should not be regarded as an infallible guide to the current specifications, nor does it constitute an offer for the sale of any particular product. Product dimensions indicated in our literature is indicative only. Actual product only should be used to define dimension cut outs. Distributors, and retailers are not agents of Eurolinx and are not authorized to bind Eurolinx by any express or implied undertaking or representation.