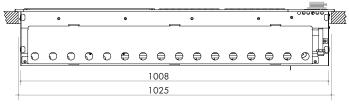

## MODEL ABBQ1B

**BUILT-IN GAS BARBECUE** 

BACK VIEW ABBQ1BH

NB: drawings are not to scale — they are to be used for detailed installation instructions, please refer to user guide.

| ABBQ1B: EAN 9347777001795 |
|---------------------------|
| ABHOOD: EAN 9347777001801 |

#### DISCLAIMER

ABBQ1B Built-in barbecue Size 1046W x 540D x 177H CUTOUT: 1025W x 505D

Eurolinx PTY LTD, is continually seeking ways to improve the design specifications, aesthetics and production techniques of its products. As a result alterations to our products and designs take place continually. Whilst every effort is made to produce information and literature that is up to date, this brochure should not be regarded as an infallible guide to the current specifications, nor does it constitute an offer for the sale of any particular product. Product dimensions indicated in our literature is indicative only. Actual product only should be used to define dimension cut outs. Distributors, and retailers are not agents of Eurolinx and are not authorized to bind Eurolinx by any express or implied undertaking or representation.