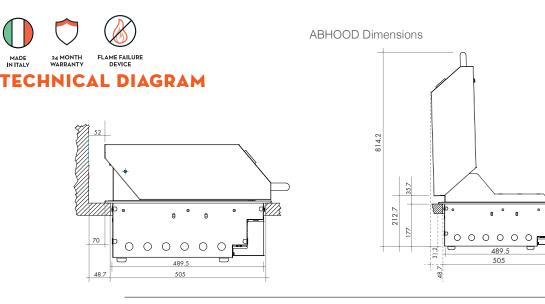

## MODEL ABBQ1B

**BUILT-IN GAS BARBECUE** 

BACK VIEW ABBQ1BH

NB: drawings are not to scale — they are to be used for detailed installation instructions, please refer to user guide.

| ABBQ1B: EAN 9347777001795 |
|---------------------------|
| ABHOOD: EAN 9347777001801 |

#### DISCLAIMER

ABBQ1B Built-in barbecue Size 1046W x 540D x 177H CUTOUT: 1025W x 505D

Eurolinx PTY LTD, is continually seeking ways to improve the design specifications, aesthetics and production techniques of its products. As a result alterations to our products and designs take place continually. Whilst every effort is made to produce information and literature that is up to date, this brochure should not be regarded as an infallible guide to the current specifications, nor does it constitute an offer for the sale of any particular product. Product dimensions indicated in our literature is indicative only. Actual product only should be used to define dimension cut outs. Distributors, and retailers are not agents of Eurolinx and are not authorized to bind Eurolinx by any express or implied undertaking or representation.