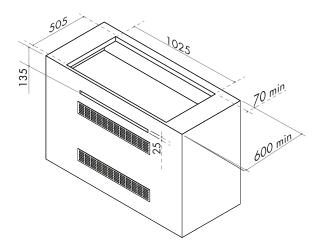

# MODEL ABBQ1B

BUILT-IN GAS BARBECUE

ABFLAT Dimensions

NB: drawings are not to scale — they are to be used for detailed installation instructions, please refer to user guide.

| ABBQ1B: EAN | 9347777001795 |
|-------------|---------------|
|-------------|---------------|

#### DISCLAIMER

ABBQ1B Built-in barbecue Size 1046W x 540D x 177H CUTOUT: 1025W x 505D

Eurolinx PTY LTD, is continually seeking ways to improve the design specifications, aesthetics and production techniques of its products. As a result alterations to our products and designs take place continually. Whilst every effort is made to produce information and literature that is up to date, this brochure should not be regarded as an infallible guide to the current specifications, nor does it constitute an offer for the sale of any particular product. Product dimensions indicated in our literature is indicative only. Actual product only should be used to define dimension cut outs. Distributors, and retailers are not agents of Eurolinx and are not authorized to bind Eurolinx by any express or implied undertaking or representation.