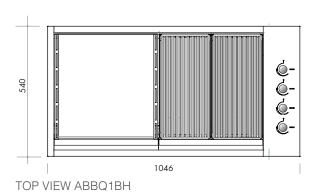

#### DISCLAIMER

ABBQ1B Built-in barbecue Size 1046W x 540D x 177H CUTOUT: 1025W x 505D

Eurolinx PTY LTD, is continually seeking ways to improve the design specifications, aesthetics and production techniques of its products. As a result alterations to our products and designs take place continually. Whilst every effort is made to produce information and literature that is up to date, this brochure should not be regarded as an infallible guide to the current specifications, nor does it constitute an offer for the sale of any particular product. Product dimensions indicated in our literature is indicative only. Actual product only should be used to define dimension cut outs. Distributors, and retailers are not agents of Eurolinx and are not authorized to bind Eurolinx by any express or implied undertaking or representation.