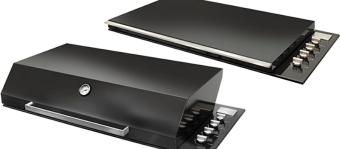

#### Lid Options:

ABFLAT - Slimline Flat BBQ lid ABHOOD - Roasting dome BBQ hood

F 03 9809 2155

Pictured: ABBQ1B built-in barbecue with ABHOOD hooded lid Pictured: ABBQ1B built-in barbecue with ABFLAT flat lid ARTUSI NOW WITH WARRANTY SIMPLY REGISTER R ARTUSI APPLIANCE A ARTUSI.COM.AU ABBQ1B: EAN 9347777001795 ABHOOD: EAN 9347777001801