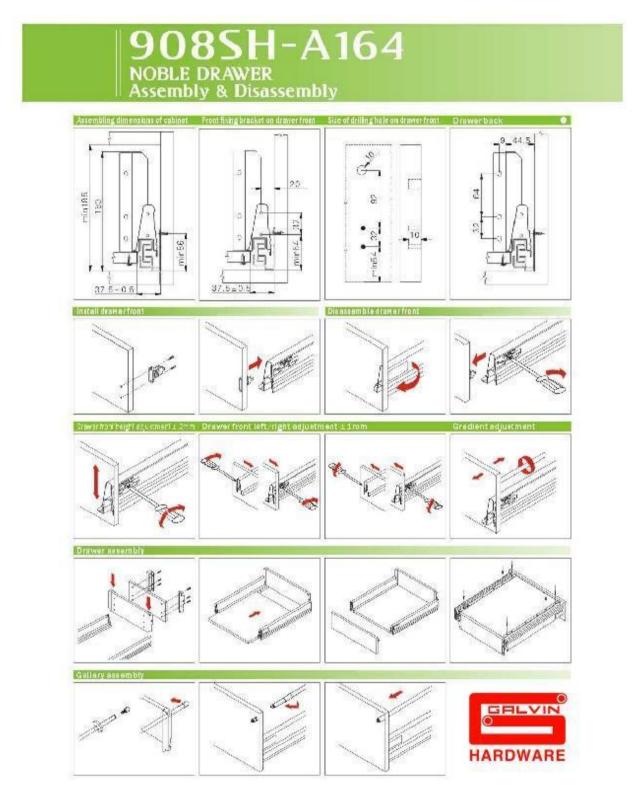

## NOBLE SOFT CLOSE DRAWERS 50kg

Product Code: NOBLE300 – 300mm drawer set 35kg Product Code: NOBLE40050 – 400mm drawer set 50kg Product Code: NOBLE45050 – 450mm drawer set 50kg Product Code: NOBLE50050 – 500mm drawer set 50kg Product Code: NOBLE55050 – 550mm drawer set 50kg

Metal sided drawer set packaged and priced for projects

Supplied in one box with fittings to make a complete Pot & Pan drawer

Simply leave out the rails and extended brackets to make a standard drawer

Additional single wall sides are available for stock sizes Product Code: NOBLESW300 - 300mm side panel set Product Code: NOBLESW400 - 400mm side panel set Product Code: NOBLESW450 - 450mm side panel set Product Code: NOBLESW500 - 500mm side panel set Product Code: NOBLESW550 - 550mm side panel set

Product Code: NOBLEBR204 - Rear connecting bracket set 204mm

Created July 01, 2009 ajc Revised January 23, 2013 ajc

Phone 08 9446 6333 Email: <u>hardware@galvinhw.com.au</u> Fax 08 9446 8865

Web: www.galvinhw.com.au