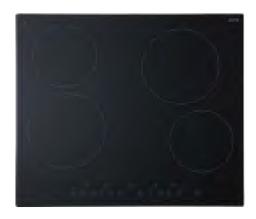

# 60cm Ceran Touch

## COOKTOP

PRODUCT CODE: ECT600C42

#### **FEATURES:**

- Smooth Ceran glass electric cooktop
- 4 cooking zones
- 9 power stage settings
- Front sensor touch control operation
- Timer function
- Residual heat indicator
- Child lock safety function

- Total rated load: 5.5-6.6kW
- Square edge design
- Overflow safety device