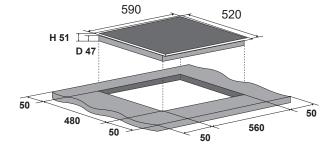

#### INSTALLATION DIAGRAM

eurocooking

Warranty

SAFETY INFORMATION

The heating and cooking surfaces of the appliances become hot when in use, take all

Unstable pans should not be used on the appliances as they can cause an accident by

### SPECIFICATIONS:

| Electrical Requirements | Dedicated circuit from cooktop to main swit     |
|-------------------------|-------------------------------------------------|
| Voltage                 | 220V-240V                                       |
| Frequency               | 50Hz-60Hz                                       |
| Total Rated Load:       | 5.5 - 6.6kW                                     |
| Cooking Zones:          |                                                 |
| - Left Rear             | 1200W max zone                                  |
| - Left Front            | 1800W max zone                                  |
| - Right Rear            | 1800W max zone                                  |
| Right Front             | 1200W max zone                                  |
| Weight                  | 10.7kg (gross) / 9.0kg (net)                    |
| Product Dimensions      | <b>W</b> 590mm x <b>D</b> 520mm x <b>H</b> 51mm |
| Barcode                 | 9347726035680                                   |
|                         |                                                 |