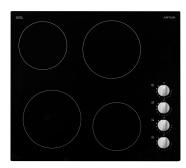

# **60CM KNOB CONTROL CERAMIC ELECTRIC COOKTOP**

MODEL CACC6O4

#### **FINISH**

Black ceramic glass

#### **FEATURES**

- 9 heat levels per zone
- knob control
- easy-clean surface
- low profile

### **ZONES**

4 heat zones

front left: 1800W | 200mm rear left: 1200W | 165mm front right: 1200W | 165mm rear right: 1800W | 200mm

TOTAL: 6 kW/hr

EAN 9347777001023

AR26042021