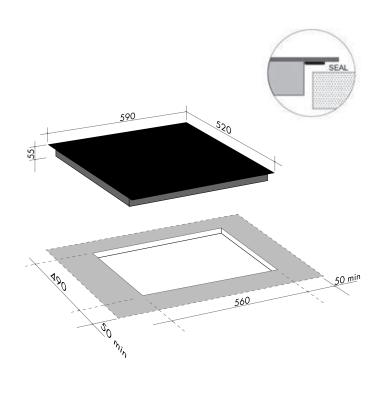

## TECHNICAL DIAGRAM

NB: drawings are not to scale — they are to be used for detailed installation instructions, please refer to user guide.

#### DISCLAIMER

CACC604 60cm knob control ceramic electric cooktop hard wired 220-240V, 50/60Hz 590W x 520D x 55H

CUTOUT: 560W x 490D

Eurolinx PTY LTD, is continually seeking ways to improve the design specifications, aesthetics and production techniques of its products. As a result alterations to our products and designs take place continually. Whilst every effort is made to produce information and literature that is up to date, this brochure should not be regarded as an infallible guide to the current specifications, nor does it constitute an offer for the sale of any particular product. Product dimensions indicated in our literature is indicative only. Actual product only should be used to define dimension cut outs. Distributors, and retailers are not agents of Eurolinx and are not authorized to bind Eurolinx by any express or implied undertaking or representation.